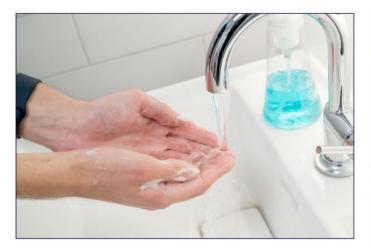

## **Restaurant Schedule 2** / Check Box When Done

Sit down in a seat at the table.

When asked for your food and drink order, provide server your selection.

Go to bathroom to wash hands.

# RULES × Restaurant

Wash hands before eating.

Use a napkin to wipe face and hands.

Pay the bill before leaving the restaurant.