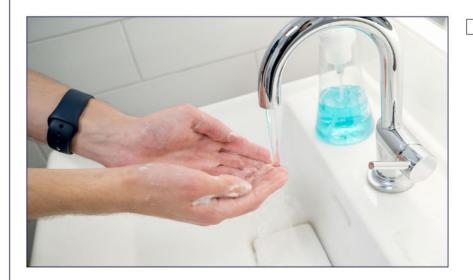

## **Restaurant Schedule 2** / Check Box When Done

Sit down in a seat at the table.

When asked for your food and drink order, provide server your selection.

Go to bathroom to wash hands.

# RULES × Restaurant

Wash hands before eating.

Use a napkin to wipe face and hands.

Pay the bill before leaving the restaurant.