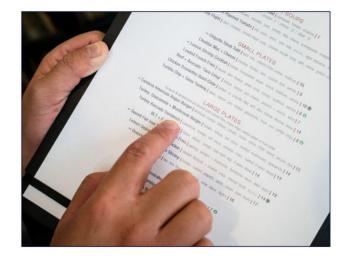

# IF/THEN SCENARIOS

IF they are out of what I want to eat ...

THEN I order my 2nd or 3rd choice.

Look at menu and point to something else.

IF I have a food allergy ...

THEN ask if that ingredient is in the food you ordered.