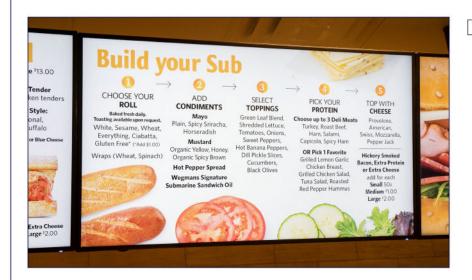

## Take-Away Restaurant Schedule 1 / Check Box When Done

Walk in the restaurant.

Stand in line.

Look at the menu and decide what to order.

## Take-Away Restaurant Schedule 2 / Check Box When Done

Tell the server what you'd like to eat.

Wait while the server puts together your food.

Take the prepared food from the server.

# IF/THEN SCENARIOS

IF they are out of what I want to eat ...

THEN I order my 2nd or 3rd choice.

Look at menu and point to something else.

IF I have a food allergy ...

THEN ask if that ingredient is in the food you ordered.